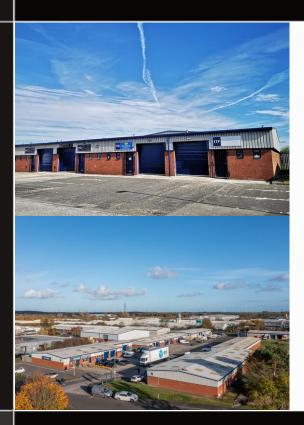

#### DESCRIPTION

The units are of steel portal frame construction with insulated pitched roofs incorporating translucent roof lights. Elevations are brick/blockwork walls and insulated metal cladding. The units have separate personnel access, loading door and forecourt parking. The estate benefits from CCTV.

WORKSHOP / INDUSTRIAL UNITS 600 - 2,400 sq ft (56 - 223 sq m)