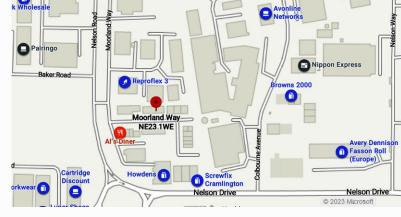

# MOORLAND WAY

NELSON PARK INDUSTRIAL ESTATE, CRAMLINGTON, NORTHUMBERLAND NE23 1WE

- Well established estate
- Popular trade counter location
- Good access to A1, A19 and A189

6

- Estate CCTV
- Flexible terms

## MOORLAND WAY

NELSON PARK INDUSTRIAL ESTATE, CRAMLINGTON, NORTHUMBERLAND